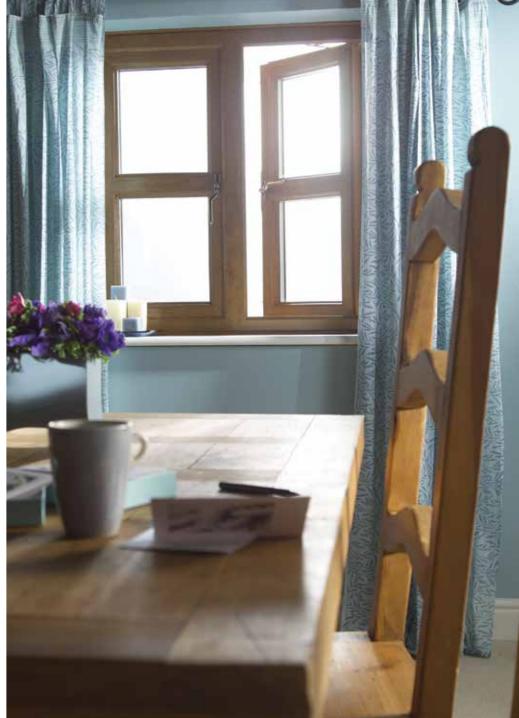

To complement our windows and doors, all our conservatories are available in the complete range of Windows & Doors colours and finishes – so you can be sure that your new windows and doors will blend in perfectly with its surroundings.

The Windows & Doors Impressions Colour Range is designed to offer complete adaptability and versatility. The range includes a variety of shades designed to complement a range of house styles. A new colour in the range is Agate Grey, a colour that was developed following extensive research into trends within the home improvement market. A subtle blend of beige, green and cream, the shade is already very popular on new and renovated homes, especially barn conversions.