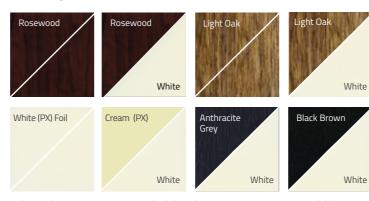

The Windows & Doors Impressions Colour Range is designed to offer complete adaptability and versatility. The range includes a variety of shades designed to complement a range of house styles. A new colour in the range is Agate Grey, a colour that was developed following extensive research into trends within the home improvement market. A subtle blend of beige, green and cream, the shade is already very popular on new and renovated homes, especially barn conversions.

# Standard range

Our standard range is available from stock on your normal delivery terms. Colour dependent, these foils are available on white, brown or caramel substrate.

Where colour options are not stocked then the Impressions service is available.

### Premium Plus range

These foils are available on white substrate only under the normal Impressions service. Foiled on 1 face or 2.

## Premium range

The Impressions range is available on white substrate only. Foiled on 1 face or 2.

Delivery will be 10 working days plus your next scheduled delivery date.