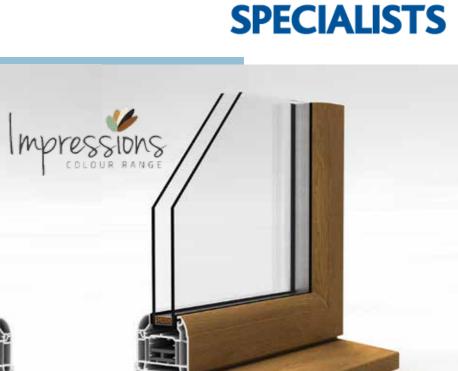

The Windows & Doors Impressions Colour Range is designed to offer complete adaptability and versatility. The range includes a variety of shades designed to complement a range of house styles. A new colour in the range is Agate Grey, a colour that was developed following extensive research into trends within the home improvement market. A subtle blend of beige, green and cream, the shade is already very popular on new and renovated homes, especially barn conversions.

# Standard range

Our standard range is available from stock on your normal delivery terms. Colour dependent, these foils are available on white, brown or caramel substrate.

Where colour options are not stocked then the Impressions service is available.

### Premium Plus range

These foils are available on white substrate only under the normal Impressions service. Foiled on 1 face or 2.

## Premium range

The Impressions range is available on white substrate only. Foiled on 1 face or 2.

Delivery will be 10 working days plus your next scheduled delivery date.