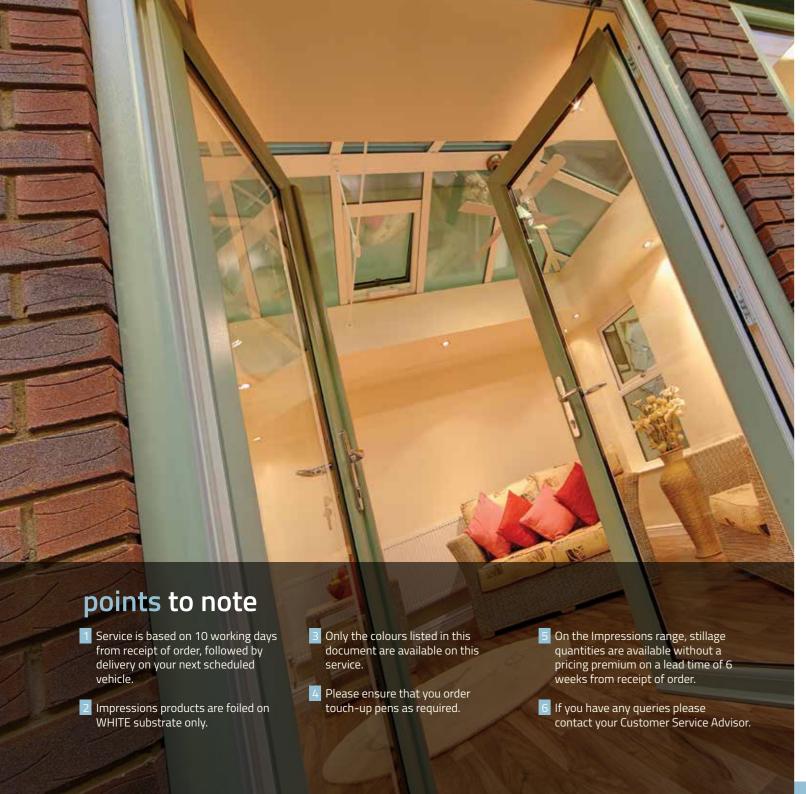

To complement our windows and doors, all our conservatories are available in the complete range of Windows & Doors colours and finishes – so you can be sure that your new windows and doors will blend in perfectly with its surroundings.

The Windows & Doors Impressions Colour Range is designed to offer complete adaptability and versatility. The range includes a variety of shades designed to complement a range of house styles. A new colour in the range is Agate Grey, a colour that was developed following extensive research into trends within the home improvement market. A subtle blend of beige, green and cream, the shade is already very popular on new and renovated homes, especially barn conversions.