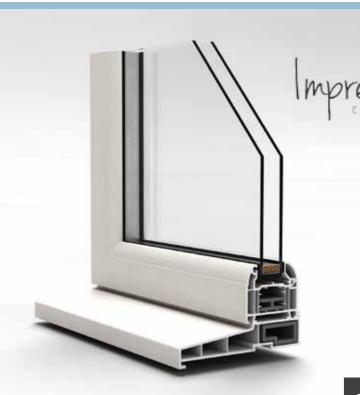

The Windows & Doors Impressions Colour Range is designed to offer complete adaptability and versatility. The range includes a variety of shades designed to complement a range of house styles. A new colour in the range is Agate Grey, a colour that was developed following extensive research into trends within the home improvement market. A subtle blend of beige, green and cream, the shade is already very popular on new and renovated homes, especially barn conversions.

# Standard range

Our standard range is available from stock on your normal delivery terms. Colour dependent, these foils are available on white, brown or caramel substrate.

Where colour options are not stocked then the Impressions service is available.

### Premium Plus range

These foils are available on white substrate only under the normal Impressions service. Foiled on 1 face or 2.

## Premium range

The Impressions range is available on white substrate only. Foiled on 1 face or 2.

Delivery will be 10 working days plus your next scheduled delivery date.